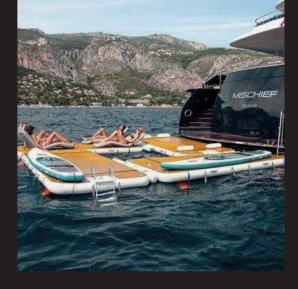

What is also a big advantage of the ESURF with the ETUBE is that the users sail around the boat and the ETUBE also protects your boat/yacht in case of accidentally getting too close to the boat.

"ELEVATE YOUR YACHTING EXPERIENCE WITH SEARAFT INFLATABLE PLATFORMS! WITH THEIR CHIC DESIGN AND ENDLESS VARIETY OF SHAPES, THEY PROVIDE THE PERFECT OUTDOOR SPACE YOU'VE BEEN LONGING FOR, WHETHER YOU'-RE LOUNGING, PARTYING, OR SIMPLY ENJOYING THE WATER. PLUS, THEY OFFER AMPLE SPACE TO DOCK YOUR WATER TOYS, ENSURING YOU'RE ALWAYS READY FOR ADVENTURE. ENHANCE YOUR YACHT'S ALLURE WITH SEARAFT!"