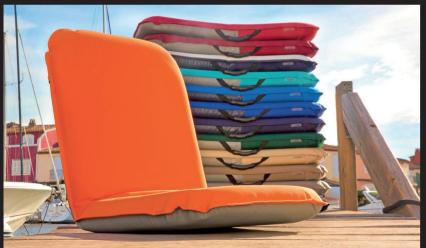

"INTRODUCING THE COMFORT SEAT – THE MUST-HAVE, FLEXIBLE ADJUSTABLE CHAIR FOR EVERY BOAT ENTHU-SIAST! CRAFTED FROM PREMIUM SUNBRELLA FABRIC, FEATURING TOP-QUALITY FOAM, AND BOASTING A FULLY ADJUSTABLE INTERNAL FRAME, THIS SEAT IS A GAME-CHANGER. MADE IN HOLLAND WITH PRIDE, IT'S THE ULTIMATE BLEND OF COMFORT AND CRAFTSMANSHIP FOR YOUR ON-BOARD EXPERIENCE!"