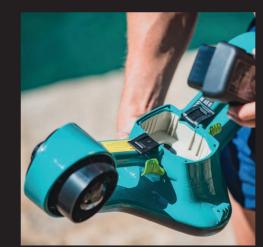

### SEABOB F5 UNDERWATER SCOOTER

TOP SPEED 14 km/h POWER 2,5 kW / 480 N SPEEDS OPERATING TIME 50 Min. CHARGING TIME QUICK CHARGER 1.5 h CHARGING TIME STANDARD CHARGER 8 h WEIGHT 29 kg SIZE 1.152 x 507 x 372 mm DEPTH max. 40 m

### **SEABOB F5 S UNDERWATER SCOOTER**

TOP SPEED 20 km/h POWER 4,0 kW / 680 N SPEEDS OPERATING TIME 60 Min. CHARGING TIME QUICK CHARGER 1,5 h CHARGING TIME STANDARD CHARGER 8 h WEIGHT 34 ka SIZE 1.152 x 507 x 372 mm DEPTH max. 40 m

### **SEABOB F5 SR UNDERWATER SCOOTER**

TOP SPEED 22 km/h POWER 4,5 kW / 745 N SPEEDS OPERATING TIME 70 Min. CHARGING TIME QUICK CHARGER 1,5 h CHARGING TIME STANDARD CHARGER 8 h WEIGHT 35 kg SIZE 1.152 x 507 x 372 mm DEPTH max. 40 m