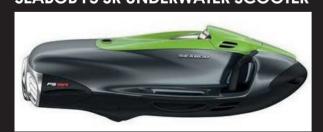

### SEABOB F5 UNDERWATER SCOOTER

TOP SPEED 14 km/h POWER 2,5 kW / 480 N SPEEDS OPERATING TIME 50 Min. CHARGING TIME QUICK CHARGER 1.5 h CHARGING TIME STANDARD CHARGER 8 h WEIGHT 29 kg SIZE 1.152 x 507 x 372 mm DEPTH max. 40 m

### **SEABOB F5 S UNDERWATER SCOOTER**

TOP SPEED 20 km/h POWER 4,0 kW / 680 N SPEEDS OPERATING TIME 60 Min. CHARGING TIME QUICK CHARGER 1,5 h CHARGING TIME STANDARD CHARGER 8 h WEIGHT 34 ka SIZE 1.152 x 507 x 372 mm DEPTH max. 40 m

### **SEABOB F5 SR UNDERWATER SCOOTER**

TOP SPEED 22 km/h POWER 4,5 kW / 745 N SPEEDS OPERATING TIME 70 Min. CHARGING TIME QUICK CHARGER 1,5 h CHARGING TIME STANDARD CHARGER 8 h WEIGHT 35 kg SIZE 1.152 x 507 x 372 mm DEPTH max. 40 m