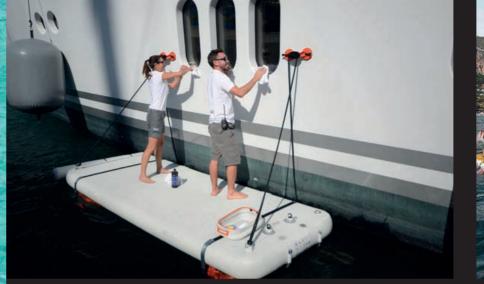

What is also a big advantage of the ESURF with the ETUBE is that the users sail around the boat and the ETUBE also protects your boat/yacht in case of accidentally getting too close to the boat.

"ELEVATE YOUR YACHTING EXPERIENCE WITH SEARAFT INFLATABLE PLATFORMS! WITH THEIR CHIC DESIGN AND ENDLESS VARIETY OF SHAPES, THEY PROVIDE THE PERFECT OUTDOOR SPACE YOU'VE BEEN LONGING FOR, WHETHER YOU'-RE LOUNGING, PARTYING, OR SIMPLY ENJOYING THE WATER. PLUS, THEY OFFER AMPLE SPACE TO DOCK YOUR WATER TOYS, ENSURING YOU'RE ALWAYS READY FOR ADVENTURE. ENHANCE YOUR YACHT'S ALLURE WITH SEARAFT!"