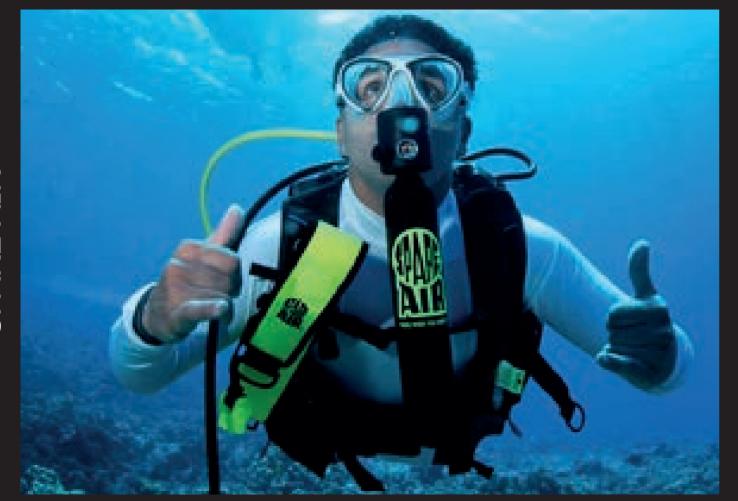

"SPARE AIR IS THE ULTIMATE
ACCESSORY FOR QUICK DIVES
OR SNORKELING ADVENTURES!
PLUS, IT DOUBLES AS AN EXTRA
LAYER OF SAFETY ALONGSIDE
YOUR REGULAR DIVE GEAR,
SERVING AS THE PERFECT BACKUP OPTION. DIVE IN WITH CONFIDENCE, KNOWING SPARE AIR
HAS YOUR BACK FOR ANY UNDERWATER EXCURSION!"