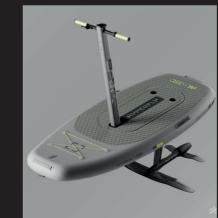

### aerofoils | 000

"DISCOVER THE EXCITEMENT OF E-FOILING WITH AEROFOIL | AUDI – THE GO-TO BRAND FOR YOUR YACHT! WITH A WIDE RANGE OF OPTIONS, INCLUDING INNOVATIVE FEATURES LIKE THE INFLATABLE AIRFLY AND THE ABS SYSTEM, ACCESSIBILITY AND SAFETY ARE PARAMOUNT. BUT DON'T OVERLOOK THE ADVENTURE SERIES - IT'S THE ULTIMATE TOY FOR THRILL-SEEKING WATER ENTHUSIASTS CRAVING EXCITEMENT AND ADVENTURE!"