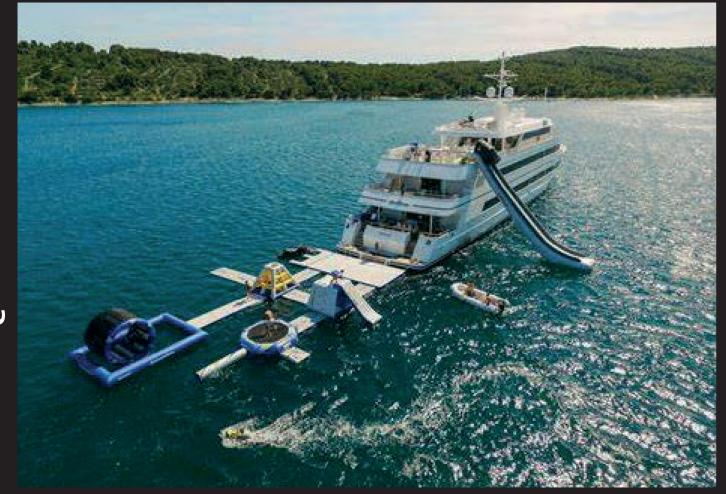

What is also a big advantage of the ESURF with the ETUBE is that the users sail around the boat and the ETUBE also protects your boat/yacht in case of accidentally getting too close to the boat.

"ELEVATE YOUR YACHTING EXPERIENCE WITH SEARAFT INFLATABLE PLATFORMS! WITH THEIR CHIC DESIGN AND ENDLESS VARIETY OF SHAPES, THEY PROVIDE THE PERFECT OUTDOOR SPACE YOU'VE BEEN LONGING FOR, WHETHER YOU'-RE LOUNGING, PARTYING, OR SIMPLY ENJOYING THE WATER. PLUS, THEY OFFER AMPLE SPACE TO DOCK YOUR WATER TOYS, ENSURING YOU'RE ALWAYS READY FOR ADVENTURE. ENHANCE YOUR YACHT'S ALLURE WITH SEARAFT!"