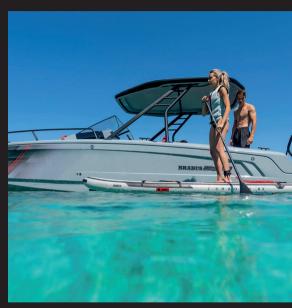

What is also a big advantage of the ESURF with the ETUBE is that the users sail around the boat and the ETUBE also protects your boat/yacht in case of accidentally getting too close to the boat.

"ELEVATE YOUR YACHTING EXPERIENCE WITH SEARAFT INFLATABLE PLATFORMS! WITH THEIR CHIC DESIGN AND ENDLESS VARIETY OF SHAPES, THEY PROVIDE THE PERFECT OUTDOOR SPACE YOU'VE BEEN LONGING FOR, WHETHER YOU'-RE LOUNGING, PARTYING, OR SIMPLY ENJOYING THE WATER. PLUS, THEY OFFER AMPLE SPACE TO DOCK YOUR WATER TOYS, ENSURING YOU'RE ALWAYS READY FOR ADVENTURE. ENHANCE YOUR YACHT'S ALLURE WITH SEARAFT!"