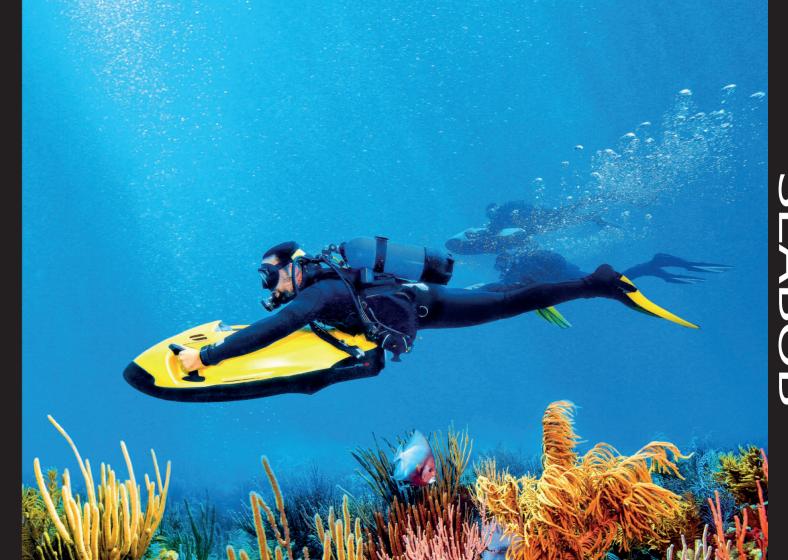

"EXPERIENCE THE SEABOB, THE ULTIMATE WATER TOY FOR ENDLESS FUN, FROM PLAYFUL MOMENTS ALONG THE SHORELINE TO THRILLING DIVES DOWN TO 40 METERS DEEP! IT'S THE PERFECT CHOICE FOR THE WHOLE FAMILY TO ENJOY TOGETHER!"

### WHAT IS A SEABOB

With a SEABOB you get a fantastic water toy. SEABOBS are made in Germany and are synonymous with solidity and durability. The SEABOB designed by CAYAGO is a water toy with which you can have fun both on the waterline and underwater.

With a maximum diving depth of 40 meters, they are ideal for use in scuba diving. With a top speed of up to 22 km/h compared to the water, it is also a fantastic toy to play with on the waterline.

Due to the low weight, good manoeuvrability and ease of use, the SEABOB not only comes into its own on the open sea, but it is also the ideal toy for exploring along the coast, in a bay or in front of an island.