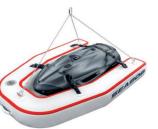

What is also a big advantage of the ESURF with the ETUBE is that the users sail around the boat and the ETUBE also protects your boat/yacht in case of accidentally getting too close to the boat.

"ELEVATE YOUR YACHTING EXPERIENCE WITH SEARAFT INFLATABLE PLATFORMS! WITH THEIR CHIC DESIGN AND ENDLESS VARIETY OF SHAPES, THEY PROVIDE THE PERFECT OUTDOOR SPACE YOU'VE BEEN LONGING FOR, WHETHER YOU'-RE LOUNGING, PARTYING, OR SIMPLY ENJOYING THE WATER. PLUS, THEY OFFER AMPLE SPACE TO DOCK YOUR WATER TOYS, ENSURING YOU'RE ALWAYS READY FOR ADVENTURE. ENHANCE YOUR YACHT'S ALLURE WITH SEARAFT!"