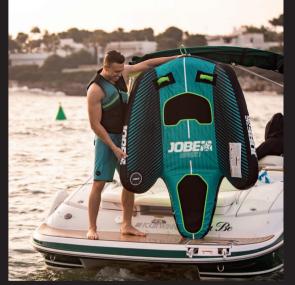

What is also a big advantage of the ESURF with the ETUBE is that the users sail around the boat and the ETUBE also protects your boat/yacht in case of accidentally getting too close to the boat.

"ELEVATE YOUR YACHTING EXPERIENCE WITH SEARAFT INFLATABLE PLATFORMS! WITH THEIR CHIC DESIGN AND ENDLESS VARIETY OF SHAPES, THEY PROVIDE THE PERFECT OUTDOOR SPACE YOU'VE BEEN LONGING FOR, WHETHER YOU'-RE LOUNGING, PARTYING, OR SIMPLY ENJOYING THE WATER. PLUS, THEY OFFER AMPLE SPACE TO DOCK YOUR WATER TOYS, ENSURING YOU'RE ALWAYS READY FOR ADVENTURE. ENHANCE YOUR YACHT'S ALLURE WITH SEARAFT!"