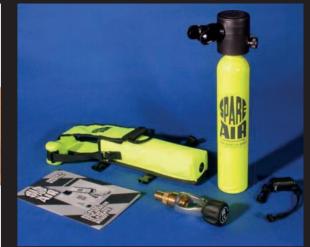

"SPARE AIR IS THE ULTIMATE
ACCESSORY FOR QUICK DIVES
OR SNORKELING ADVENTURES!
PLUS, IT DOUBLES AS AN EXTRA
LAYER OF SAFETY ALONGSIDE
YOUR REGULAR DIVE GEAR,
SERVING AS THE PERFECT BACKUP OPTION. DIVE IN WITH CONFIDENCE, KNOWING SPARE AIR
HAS YOUR BACK FOR ANY UNDERWATER EXCURSION!"