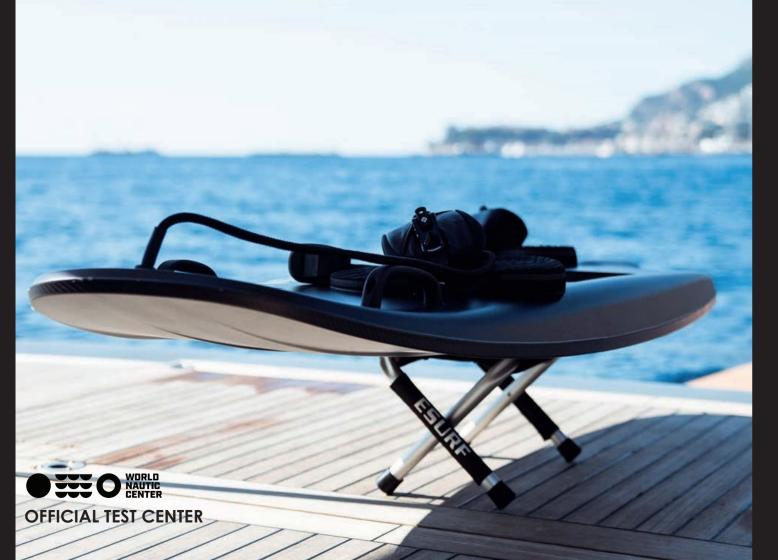

### **ESURF**:

The heart of the ESURF has been developed by ESURF itself in the COBALT factory, where engineers have worked for years to develop an electric jet propulsion system with this power, which is unprecedented namely 20Kw. This motor is so powerful that it can effortlessly propel people weighing 120 kg.

Unprecedented performance:

Use ESURF for 45 minutes on the fastest setting and up to 115 minutes on the lowest settings. or unprecedented performance and that by the battery / accumulator developed in our own factory.

### SPEED:

Flying over the water at 64 km/h, these speeds have never been achieved before on the water.