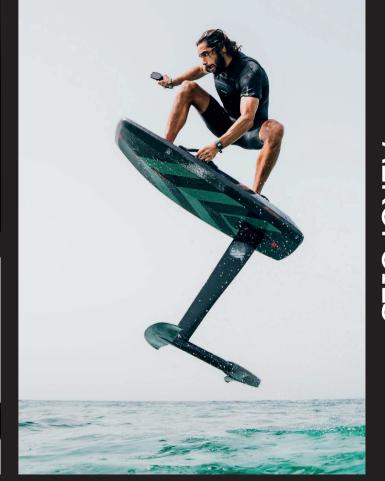

### aerofoils | 000

"DISCOVER THE EXCITEMENT OF E-FOILING WITH AEROFOIL | AUDI – THE GO-TO BRAND FOR YOUR YACHT! WITH A WIDE RANGE OF OPTIONS, INCLUDING INNOVATIVE FEATURES LIKE THE INFLATABLE AIRFLY AND THE ABS SYSTEM, ACCESSIBILITY AND SAFETY ARE PARAMOUNT. BUT DON'T OVERLOOK THE ADVENTURE SERIES - IT'S THE ULTIMATE TOY FOR THRILL-SEEKING WATER ENTHUSIASTS CRAVING EXCITEMENT AND ADVENTURE!"