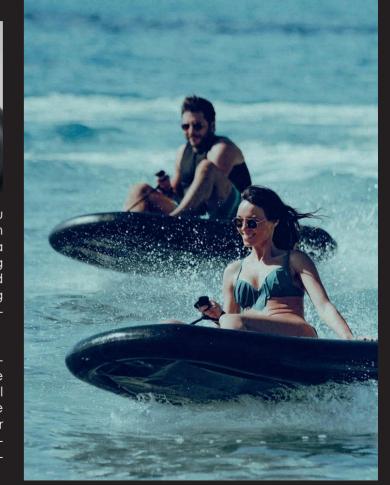

### **ESURF TUBE**:

With this accessory, you can make beginners gain confidence by giving extra stability, making learning to ESURF much easier and faster. Persons up to 110 kg can use the ESURF in combination with the ETUBE.

What is also a big advantage of the ESURF with the ETUBE is that the users sail around the boat and the ETUBE also protects your boat/yacht in case of accidentally getting too close to the boat.

"ELEVATE YOUR YACHTING EXPERIENCE WITH SEARAFT INFLATABLE PLATFORMS! WITH THEIR CHIC DESIGN AND ENDLESS VARIETY OF SHAPES, THEY PROVIDE THE PERFECT OUTDOOR SPACE YOU'VE BEEN LONGING FOR, WHETHER YOU'-RE LOUNGING, PARTYING, OR SIMPLY ENJOYING THE WATER. PLUS, THEY OFFER AMPLE SPACE TO DOCK YOUR WATER TOYS, ENSURING YOU'RE ALWAYS READY FOR ADVENTURE. ENHANCE YOUR YACHT'S ALLURE WITH SEARAFT!"