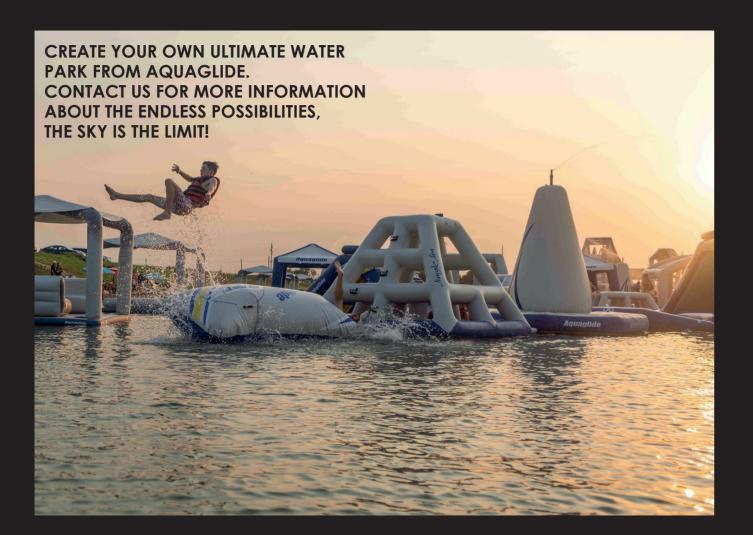

## 36 Aquaglide

"DIVE INTO ADVENTURE WITH AQUAGLIDE'S THRILLING RANGE OF WATER SLIDES, TRAMPOLINES, CLIMBING WALLS, AND COMPLETE INFLATABLE PLAY STRUCTURES! WHETHER YOU'RE ON A YACHT OR A SMALLER VESSEL, AQUAGLIDE OFFERS THE MOST FANTASTIC PACKAGES, CATERING TO ALL AGES AND SIZES FOR ENDLESS FUN AND EXCITEMENT ON THE WATER."