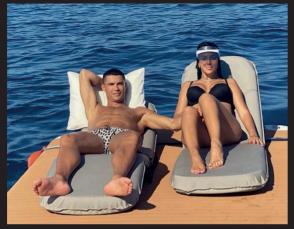

"INTRODUCING THE COMFORT SEAT – THE MUST-HAVE, FLEXIBLE ADJUSTABLE CHAIR FOR EVERY BOAT ENTHU-SIAST! CRAFTED FROM PREMIUM SUNBRELLA FABRIC, FEATURING TOP-QUALITY FOAM, AND BOASTING A FULLY ADJUSTABLE INTERNAL FRAME, THIS SEAT IS A GAME-CHANGER. MADE IN HOLLAND WITH PRIDE, IT'S THE ULTIMATE BLEND OF COMFORT AND CRAFTSMANSHIP FOR YOUR ON-BOARD EXPERIENCE!"