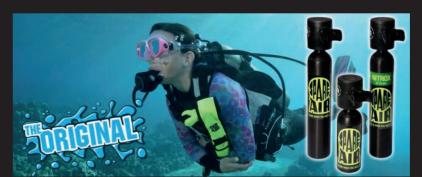

"SPARE AIR IS THE ULTIMATE
ACCESSORY FOR QUICK DIVES
OR SNORKELING ADVENTURES!
PLUS, IT DOUBLES AS AN EXTRA
LAYER OF SAFETY ALONGSIDE
YOUR REGULAR DIVE GEAR,
SERVING AS THE PERFECT BACKUP OPTION. DIVE IN WITH CONFIDENCE, KNOWING SPARE AIR
HAS YOUR BACK FOR ANY UNDERWATER EXCURSION!"