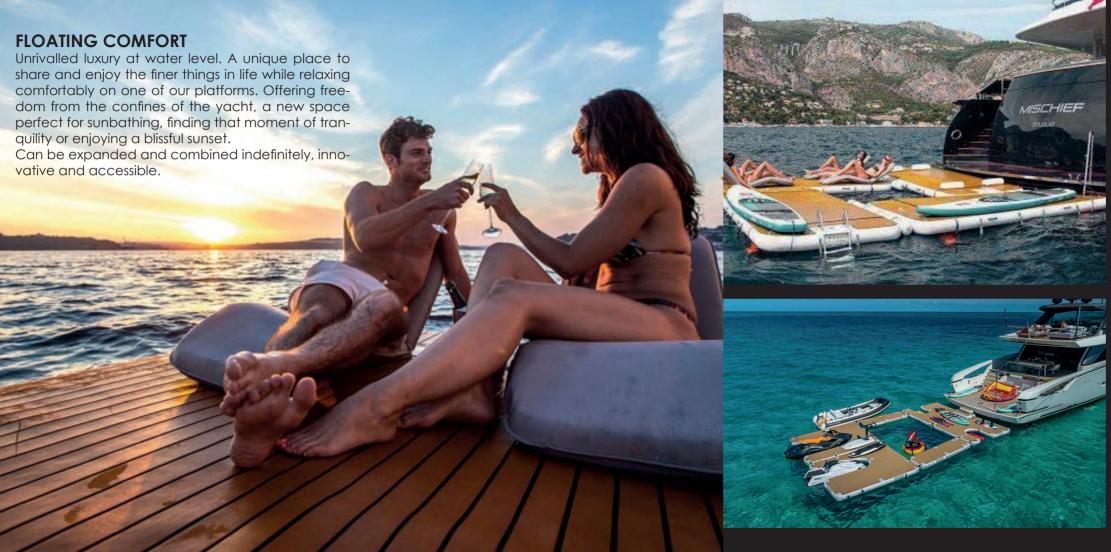

What is also a big advantage of the ESURF with the ETUBE is that the users sail around the boat and the ETUBE also protects your boat/yacht in case of accidentally getting too close to the boat.

"ELEVATE YOUR YACHTING EXPERIENCE WITH SEARAFT INFLATABLE PLATFORMS! WITH THEIR CHIC DESIGN AND ENDLESS VARIETY OF SHAPES, THEY PROVIDE THE PERFECT OUTDOOR SPACE YOU'VE BEEN LONGING FOR, WHETHER YOU'-RE LOUNGING, PARTYING, OR SIMPLY ENJOYING THE WATER. PLUS, THEY OFFER AMPLE SPACE TO DOCK YOUR WATER TOYS, ENSURING YOU'RE ALWAYS READY FOR ADVENTURE. ENHANCE YOUR YACHT'S ALLURE WITH SEARAFT!"