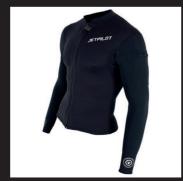

## 1 JETP LUT

"JETSKIS AND JET PILOT – A MATCH MADE IN HEAVEN! IF YOU'RE SEEKING THE ULTIMATE GEAR FOR YOUR PER-SONAL WATERCRAFT ADVENTURES, JET PILOT IS THE WAY TO GO. WITH METICULOUS ATTENTION TO PROTECTION, SAFETY, AND EASE OF USE, JET PILOT GEAR ENSURES YOU GET THE MOST OUT OF EVERY EXHILARATING RIDE ON YOUR JETSKI OR WATER SCOOTER. DIVE INTO THE **EXCITEMENT WITH JET PILOT AND ELEVATE YOUR AQUA-**TIC EXPERIENCE TO NEW HEIGHTS!"