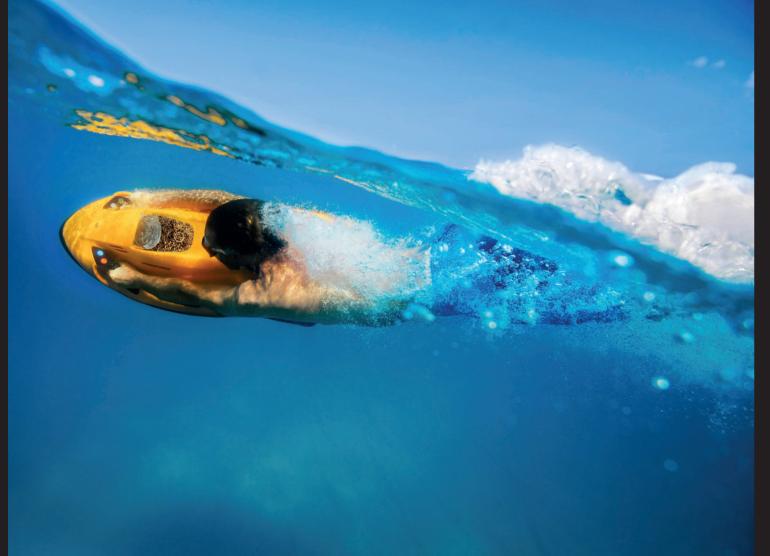

### **ESURF**:

The heart of the ESURF has been developed by ESURF itself in the COBALT factory, where engineers have worked for years to develop an electric jet propulsion system with this power, which is unprecedented namely 20Kw. This motor is so powerful that it can effortlessly propel people weighing 120 kg.

Unprecedented performance:

Use ESURF for 45 minutes on the fastest setting and up to 115 minutes on the lowest settings. or unprecedented performance and that by the battery / accumulator developed in our own factory.

### SPEED:

Flying over the water at 64 km/h, these speeds have never been achieved before on the water.