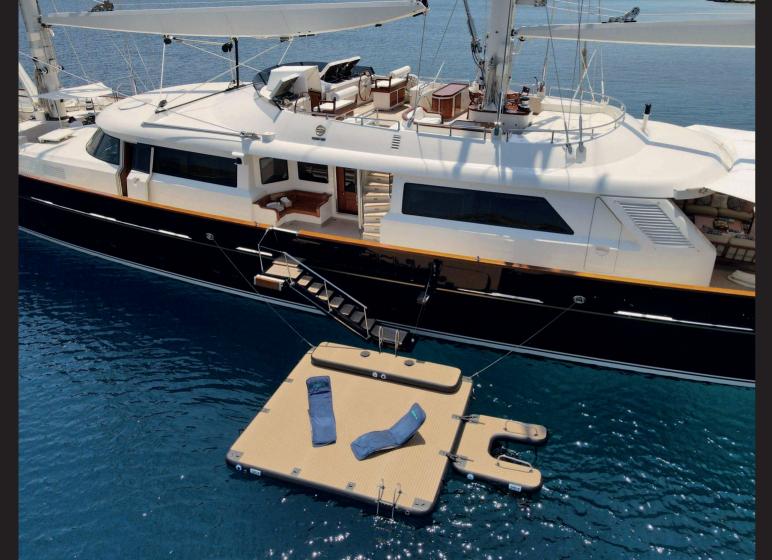

What is also a big advantage of the ESURF with the ETUBE is that the users sail around the boat and the ETUBE also protects your boat/yacht in case of accidentally getting too close to the boat.

"ELEVATE YOUR YACHTING EXPERIENCE WITH SEARAFT INFLATABLE PLATFORMS! WITH THEIR CHIC DESIGN AND ENDLESS VARIETY OF SHAPES, THEY PROVIDE THE PERFECT OUTDOOR SPACE YOU'VE BEEN LONGING FOR, WHETHER YOU'-RE LOUNGING, PARTYING, OR SIMPLY ENJOYING THE WATER. PLUS, THEY OFFER AMPLE SPACE TO DOCK YOUR WATER TOYS, ENSURING YOU'RE ALWAYS READY FOR ADVENTURE. ENHANCE YOUR YACHT'S ALLURE WITH SEARAFT!"