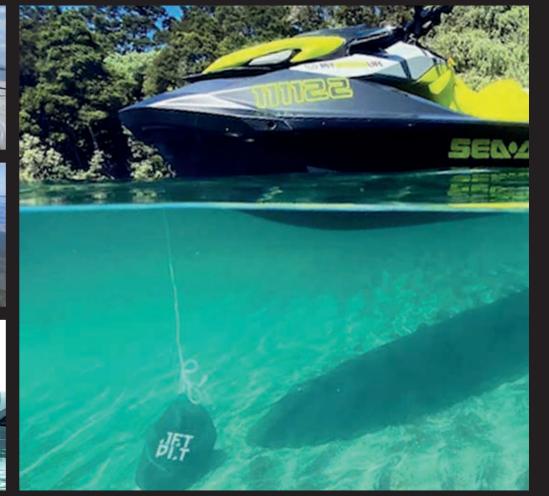

"EXPERIENCE THE SEABOB, THE ULTIMATE WATER TOY FOR ENDLESS FUN, FROM PLAYFUL MOMENTS ALONG THE SHORELINE TO THRILLING DIVES DOWN TO 40 METERS DEEP! IT'S THE PERFECT CHOICE FOR THE WHOLE FAMILY TO ENJOY TOGETHER!"

### WHAT IS A SEABOB

With a SEABOB you get a fantastic water toy. SEABOBS are made in Germany and are synonymous with solidity and durability. The SEABOB designed by CAYAGO is a water toy with which you can have fun both on the waterline and underwater.

With a maximum diving depth of 40 meters, they are ideal for use in scuba diving. With a top speed of up to 22 km/h compared to the water, it is also a fantastic toy to play with on the waterline.

Due to the low weight, good manoeuvrability and ease of use, the SEABOB not only comes into its own on the open sea, but it is also the ideal toy for exploring along the coast, in a bay or in front of an island.