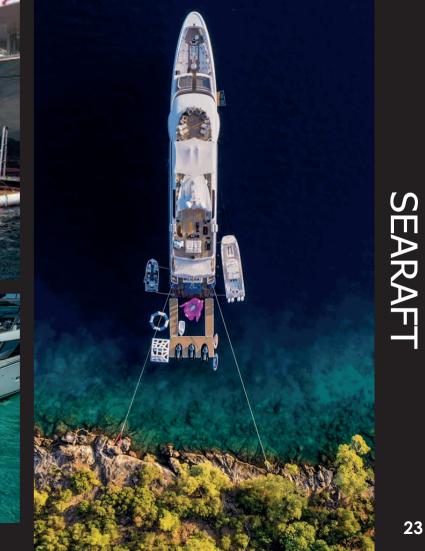

What is also a big advantage of the ESURF with the ETUBE is that the users sail around the boat and the ETUBE also protects your boat/yacht in case of accidentally getting too close to the boat.

"ELEVATE YOUR YACHTING EXPERIENCE WITH SEARAFT INFLATABLE PLATFORMS! WITH THEIR CHIC DESIGN AND ENDLESS VARIETY OF SHAPES, THEY PROVIDE THE PERFECT OUTDOOR SPACE YOU'VE BEEN LONGING FOR, WHETHER YOU'-RE LOUNGING, PARTYING, OR SIMPLY ENJOYING THE WATER. PLUS, THEY OFFER AMPLE SPACE TO DOCK YOUR WATER TOYS, ENSURING YOU'RE ALWAYS READY FOR ADVENTURE. ENHANCE YOUR YACHT'S ALLURE WITH SEARAFT!"