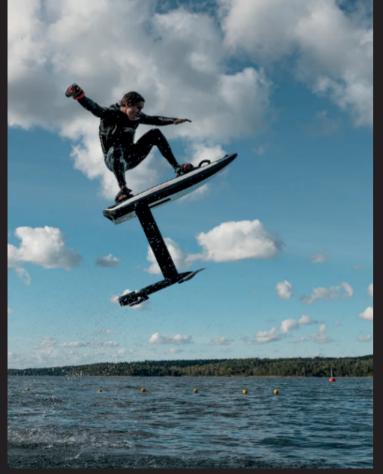

### aerofoils | 000

"DISCOVER THE EXCITEMENT OF E-FOILING WITH AEROFOIL | AUDI – THE GO-TO BRAND FOR YOUR YACHT! WITH A WIDE RANGE OF OPTIONS, INCLUDING INNOVATIVE FEATURES LIKE THE INFLATABLE AIRFLY AND THE ABS SYSTEM, ACCESSIBILITY AND SAFETY ARE PARAMOUNT. BUT DON'T OVERLOOK THE ADVENTURE SERIES - IT'S THE ULTIMATE TOY FOR THRILL-SEEKING WATER ENTHUSIASTS CRAVING EXCITEMENT AND ADVENTURE!"