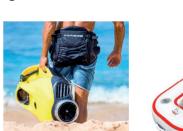

"EXPERIENCE THE SEABOB, THE ULTIMATE WATER TOY FOR ENDLESS FUN, FROM PLAYFUL MOMENTS ALONG THE SHORELINE TO THRILLING DIVES DOWN TO 40 METERS DEEP! IT'S THE PERFECT CHOICE FOR THE WHOLE FAMILY TO ENJOY TOGETHER!"

### WHAT IS A SEABOB

With a SEABOB you get a fantastic water toy. SEABOBS are made in Germany and are synonymous with solidity and durability. The SEABOB designed by CAYAGO is a water toy with which you can have fun both on the waterline and underwater.

With a maximum diving depth of 40 meters, they are ideal for use in scuba diving. With a top speed of up to 22 km/h compared to the water, it is also a fantastic toy to play with on the waterline.

Due to the low weight, good manoeuvrability and ease of use, the SEABOB not only comes into its own on the open sea, but it is also the ideal toy for exploring along the coast, in a bay or in front of an island.