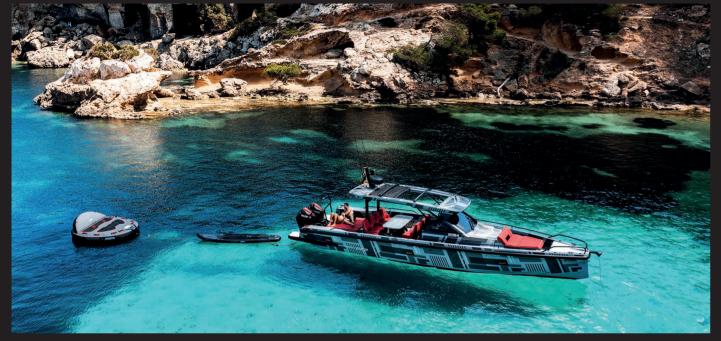

What is also a big advantage of the ESURF with the ETUBE is that the users sail around the boat and the ETUBE also protects your boat/yacht in case of accidentally getting too close to the boat.

"ELEVATE YOUR YACHTING EXPERIENCE WITH SEARAFT INFLATABLE PLATFORMS! WITH THEIR CHIC DESIGN AND ENDLESS VARIETY OF SHAPES, THEY PROVIDE THE PERFECT OUTDOOR SPACE YOU'VE BEEN LONGING FOR, WHETHER YOU'-RE LOUNGING, PARTYING, OR SIMPLY ENJOYING THE WATER. PLUS, THEY OFFER AMPLE SPACE TO DOCK YOUR WATER TOYS, ENSURING YOU'RE ALWAYS READY FOR ADVENTURE. ENHANCE YOUR YACHT'S ALLURE WITH SEARAFT!"