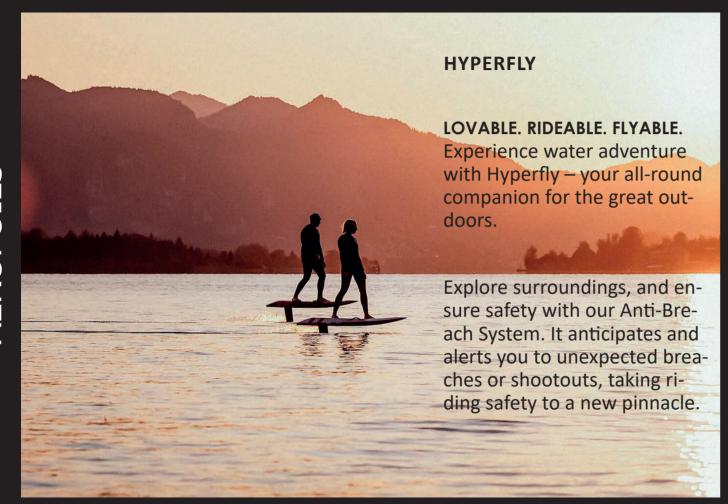

### aerofoils | 000

"DISCOVER THE EXCITEMENT OF E-FOILING WITH AEROFOIL | AUDI – THE GO-TO BRAND FOR YOUR YACHT! WITH A WIDE RANGE OF OPTIONS, INCLUDING INNOVATIVE FEATURES LIKE THE INFLATABLE AIRFLY AND THE ABS SYSTEM, ACCESSIBILITY AND SAFETY ARE PARAMOUNT. BUT DON'T OVERLOOK THE ADVENTURE SERIES - IT'S THE ULTIMATE TOY FOR THRILL-SEEKING WATER ENTHUSIASTS CRAVING EXCITEMENT AND ADVENTURE!"