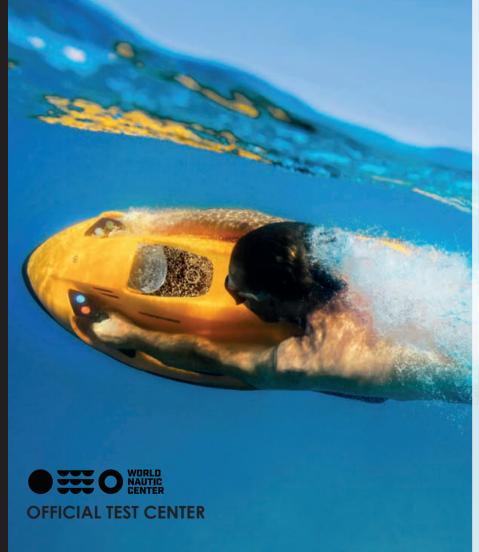

"EXPERIENCE THE SEABOB, THE ULTIMATE WATER TOY FOR ENDLESS FUN, FROM PLAYFUL MOMENTS ALONG THE SHORELINE TO THRILLING DIVES DOWN TO 40 METERS DEEP! IT'S THE PERFECT CHOICE FOR THE WHOLE FAMILY TO ENJOY TOGETHER!"

### WHAT IS A SEABOB

With a SEABOB you get a fantastic water toy. SEABOBS are made in Germany and are synonymous with solidity and durability. The SEABOB designed by CAYAGO is a water toy with which you can have fun both on the waterline and underwater.

With a maximum diving depth of 40 meters, they are ideal for use in scuba diving. With a top speed of up to 22 km/h compared to the water, it is also a fantastic toy to play with on the waterline.

Due to the low weight, good manoeuvrability and ease of use, the SEABOB not only comes into its own on the open sea, but it is also the ideal toy for exploring along the coast, in a bay or in front of an island.