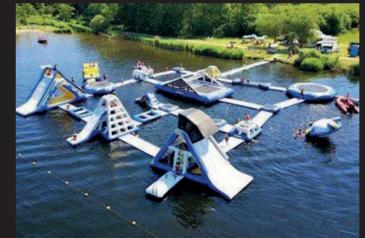

## 36 Aquaglide

"DIVE INTO ADVENTURE WITH AQUAGLIDE'S THRILLING RANGE OF WATER SLIDES, TRAMPOLINES, CLIMBING WALLS, AND COMPLETE INFLATABLE PLAY STRUCTURES! WHETHER YOU'RE ON A YACHT OR A SMALLER VESSEL, AQUAGLIDE OFFERS THE MOST FANTASTIC PACKAGES, CATERING TO ALL AGES AND SIZES FOR ENDLESS FUN AND EXCITEMENT ON THE WATER."