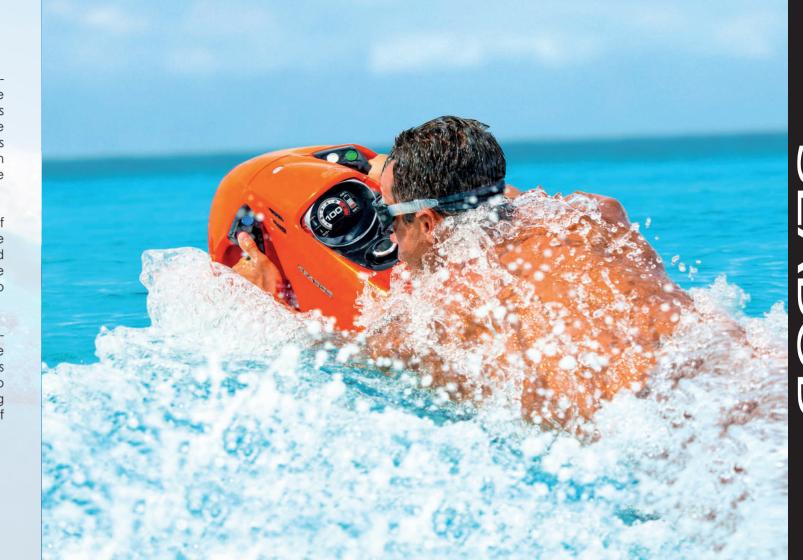

"EXPERIENCE THE SEABOB, THE ULTIMATE WATER TOY FOR ENDLESS FUN, FROM PLAYFUL MOMENTS ALONG THE SHORELINE TO THRILLING DIVES DOWN TO 40 METERS DEEP! IT'S THE PERFECT CHOICE FOR THE WHOLE FAMILY TO ENJOY TOGETHER!"

### WHAT IS A SEABOB

With a SEABOB you get a fantastic water toy. SEABOBS are made in Germany and are synonymous with solidity and durability. The SEABOB designed by CAYAGO is a water toy with which you can have fun both on the waterline and underwater.

With a maximum diving depth of 40 meters, they are ideal for use in scuba diving. With a top speed of up to 22 km/h compared to the water, it is also a fantastic toy to play with on the waterline.

Due to the low weight, good manoeuvrability and ease of use, the SEABOB not only comes into its own on the open sea, but it is also the ideal toy for exploring along the coast, in a bay or in front of an island.