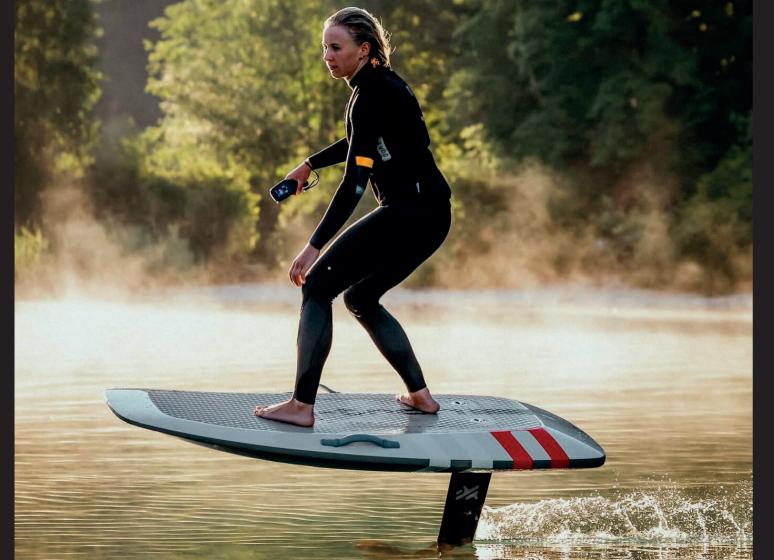

### aerofoils | 000

"DISCOVER THE EXCITEMENT OF E-FOILING WITH AEROFOIL | AUDI – THE GO-TO BRAND FOR YOUR YACHT! WITH A WIDE RANGE OF OPTIONS, INCLUDING INNOVATIVE FEATURES LIKE THE INFLATABLE AIRFLY AND THE ABS SYSTEM, ACCESSIBILITY AND SAFETY ARE PARAMOUNT. BUT DON'T OVERLOOK THE ADVENTURE SERIES - IT'S THE ULTIMATE TOY FOR THRILL-SEEKING WATER ENTHUSIASTS CRAVING EXCITEMENT AND ADVENTURE!"