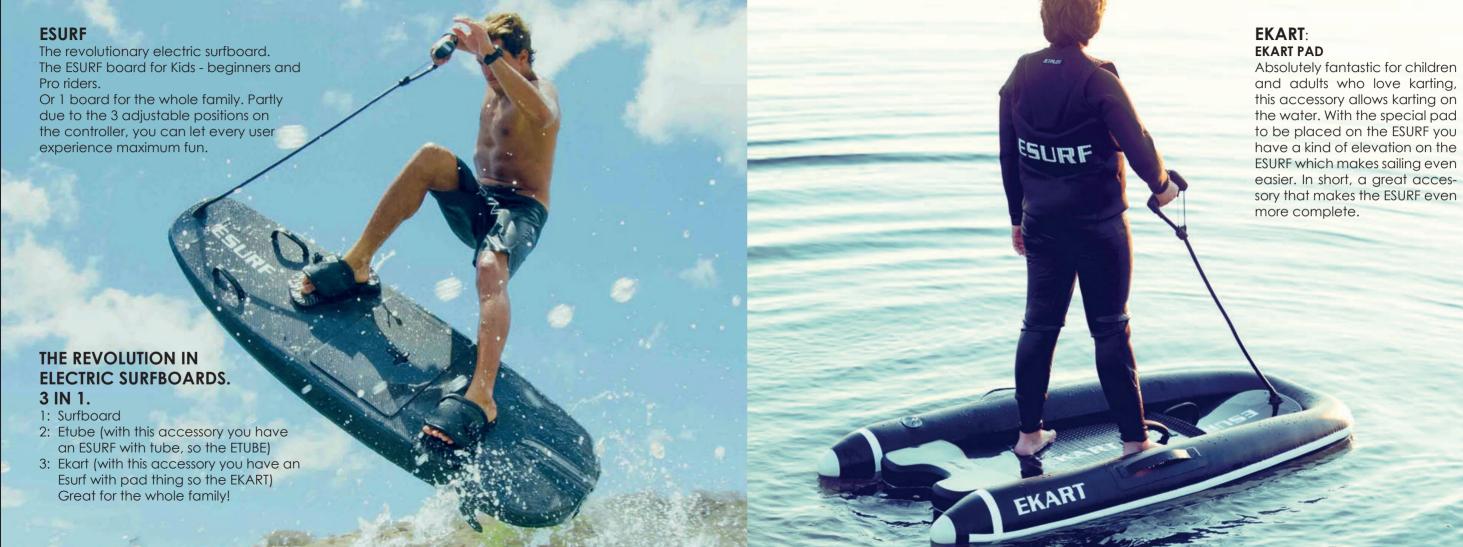

### **ESURF**:

The heart of the ESURF has been developed by ESURF itself in the COBALT factory, where engineers have worked for years to develop an electric jet propulsion system with this power, which is unprecedented namely 20Kw. This motor is so powerful that it can effortlessly propel people weighing 120 kg.

Unprecedented performance:

Use ESURF for 45 minutes on the fastest setting and up to 115 minutes on the lowest settings. or unprecedented performance and that by the battery / accumulator developed in our own factory.

### SPEED:

Flying over the water at 64 km/h, these speeds have never been achieved before on the water.

### **ESURF TUBE**:

With this accessory, you can make beginners gain confidence by giving extra stability, making learning to ESURF much easier and faster. Persons up to 110 kg can use the ESURF in combination with the ETUBE.

What is also a big advantage of the ESURF with the ETUBE is that the users sail around the boat and the ETUBE also protects your boat/yacht in case of accidentally getting too close to the boat.

"ELEVATE YOUR YACHTING EXPERIENCE WITH SEARAFT INFLATABLE PLATFORMS! WITH THEIR CHIC DESIGN AND ENDLESS VARIETY OF SHAPES, THEY PROVIDE THE PERFECT OUTDOOR SPACE YOU'VE BEEN LONGING FOR, WHETHER YOU'-RE LOUNGING, PARTYING, OR SIMPLY ENJOYING THE WATER. PLUS, THEY OFFER AMPLE SPACE TO DOCK YOUR WATER TOYS, ENSURING YOU'RE ALWAYS READY FOR ADVENTURE. ENHANCE YOUR YACHT'S ALLURE WITH SEARAFT!"