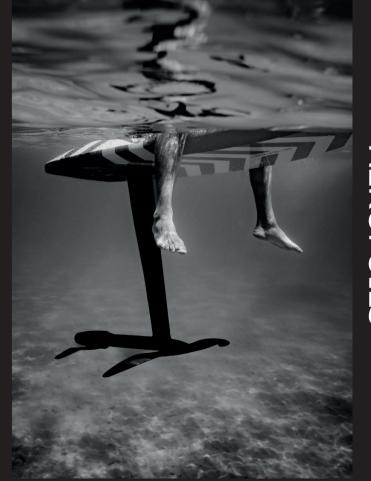

### aerofoils | 000

"DISCOVER THE EXCITEMENT OF E-FOILING WITH AEROFOIL | AUDI – THE GO-TO BRAND FOR YOUR YACHT! WITH A WIDE RANGE OF OPTIONS, INCLUDING INNOVATIVE FEATURES LIKE THE INFLATABLE AIRFLY AND THE ABS SYSTEM, ACCESSIBILITY AND SAFETY ARE PARAMOUNT. BUT DON'T OVERLOOK THE ADVENTURE SERIES - IT'S THE ULTIMATE TOY FOR THRILL-SEEKING WATER ENTHUSIASTS CRAVING EXCITEMENT AND ADVENTURE!"