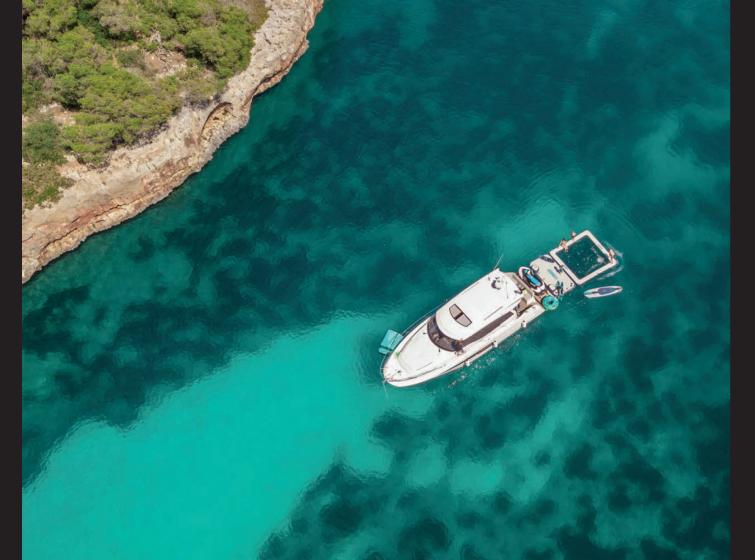

"EXPERIENCE THE SEABOB, THE ULTIMATE WATER TOY FOR ENDLESS FUN, FROM PLAYFUL MOMENTS ALONG THE SHORELINE TO THRILLING DIVES DOWN TO 40 METERS DEEP! IT'S THE PERFECT CHOICE FOR THE WHOLE FAMILY TO ENJOY TOGETHER!"

### WHAT IS A SEABOB

With a SEABOB you get a fantastic water toy. SEABOBS are made in Germany and are synonymous with solidity and durability. The SEABOB designed by CAYAGO is a water toy with which you can have fun both on the waterline and underwater.

With a maximum diving depth of 40 meters, they are ideal for use in scuba diving. With a top speed of up to 22 km/h compared to the water, it is also a fantastic toy to play with on the waterline.

Due to the low weight, good manoeuvrability and ease of use, the SEABOB not only comes into its own on the open sea, but it is also the ideal toy for exploring along the coast, in a bay or in front of an island.