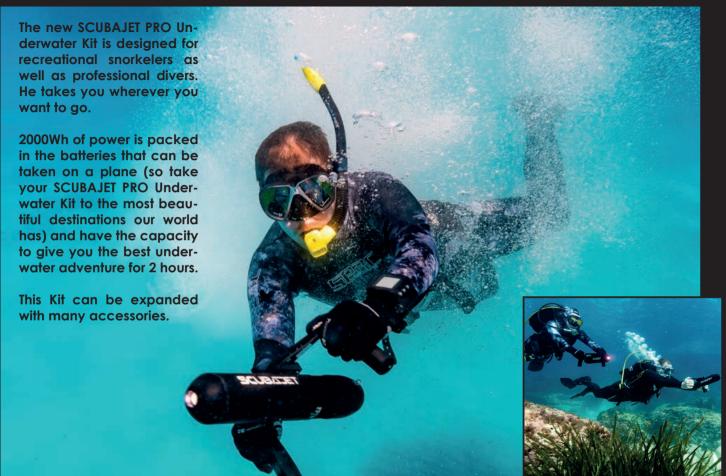

"THE SCUBAJET IS YOUR ULTIMATE COMPANION FOR DIVING ADVENTURES AND A CONVENIENT ADD-ON FOR MOTORIZING YOUR SUP! DIVE INTO EXCITEMENT WITH THIS VERSATILE AND COMPACT TOY, PERFECT FOR EXPLORING UNDERWATER WONDERS OR TURBOCHARGING YOUR PADDLEBOARD EXPERIENCE. GET READY TO ELEVATE YOUR AQUATIC ADVENTURES WITH SCUBAJET!"