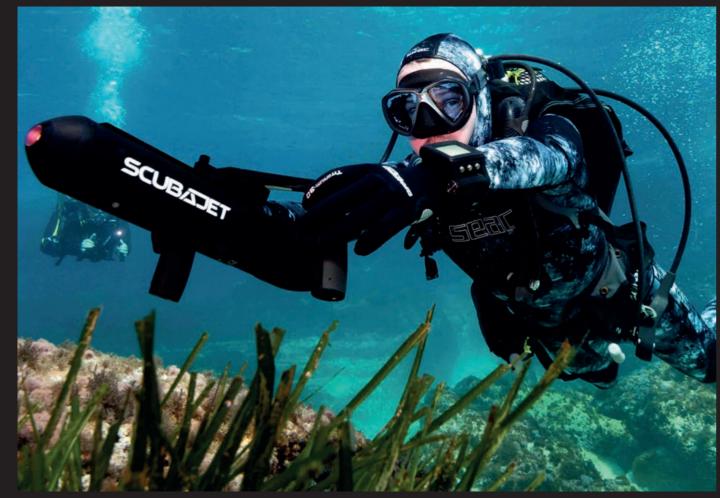

"THE SCUBAJET IS YOUR ULTIMATE COMPANION FOR DIVING ADVENTURES AND A CONVENIENT ADD-ON FOR MOTORIZING YOUR SUP! DIVE INTO EXCITEMENT WITH THIS VERSATILE AND COMPACT TOY, PERFECT FOR EXPLORING UNDERWATER WONDERS OR TURBOCHARGING YOUR PADDLEBOARD EXPERIENCE. GET READY TO ELEVATE YOUR AQUATIC ADVENTURES WITH SCUBAJET!"